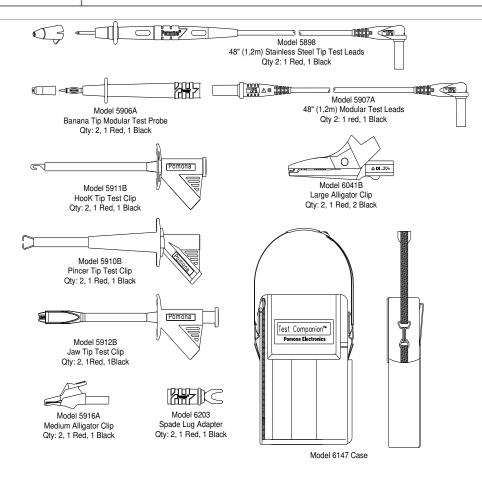

## Model 6173A Deluxe Industrial Test Companion Kit

CE

For data sheets / specifications of the kit individual components, visit the Pomona web site at: www.pomonaelectronics.com

## **FEATURES:**

- Test leads with a right angle banana plug are ideal for use with hand held digital multimeter.
- Flexible test leads feature high strand count silicone wire for extreme flexibility and high temperature resistance.
- Wear indication with double insulated (dual extruded) silicone leads shows white inner layer for increased safety.
- Banana plugs are molded directly to the wire for superior pull strength.
- Banana tip probe body, alligators, spade lug and test clips attaches directly to test leads for testing versatility
- Test accessories conveniently store in the shoulder-pack with carrying strap.
- Compatible with most multimeters that accepts safety style sheath banana plugs.
- CE Compliant; complies with IEC 61010-031 standard for hand held accessories.